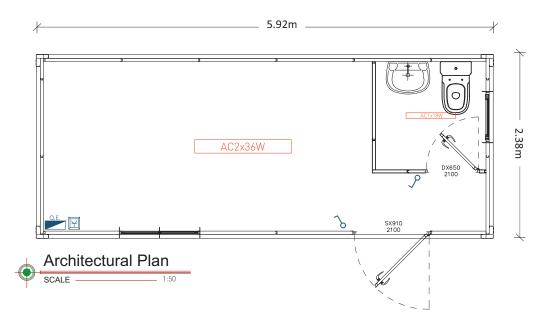

Coverage

Switch Board

Sockets

Switch

Sanitary Equipment

2380 mm.

2200 mm (Option 2500 mm).

Sliding lacquered white aluminium windows, 1000x1045mm.

Lacquered white steel isolated doors, 40 mm thick (according to drawing).

Sandwich 1000 mm; thickness 40 mm; shaped; lacquered.

Base: Galvanized structure with locking in omegas. Floor in MGO.

Vinyl screen.

Coverage sandwich panel, 30 mm thick.

1 Differential 25A/30mA, 1 breaker of 10A + 1 of 16A.

Monophase and surface mounted socket (according to drawing).

Surface mount (according to drawing)

Simple washbasin, toilet, lamp 1x18W