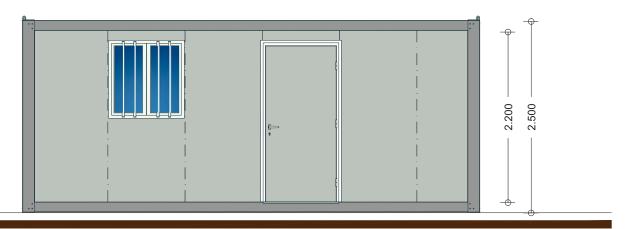

Coverage

Switch Board

Sockets

Switch

Sanitary Equipment

2380 mm.

2200 mm (Option 2500 mm).

Sliding lacquered white aluminium windows, 1000x1045mm.

Lacquered white steel isolated doors, 40 mm thick (according to drawing).

Sandwich 1000 mm; thickness 40 mm; shaped; lacquered.

Base: Galvanized structure with locking in omegas. Floor in MGO.

Vinyl screen.

Coverage sandwich panel, 30 mm thick.

1 Differential 25A/30mA, 1 breaker of 10A + 1 of 16A.

Monophase and surface mounted socket (according to drawing).

Surface mount (according to drawing)

Simple washbasin, toilet, lamp 1x18W